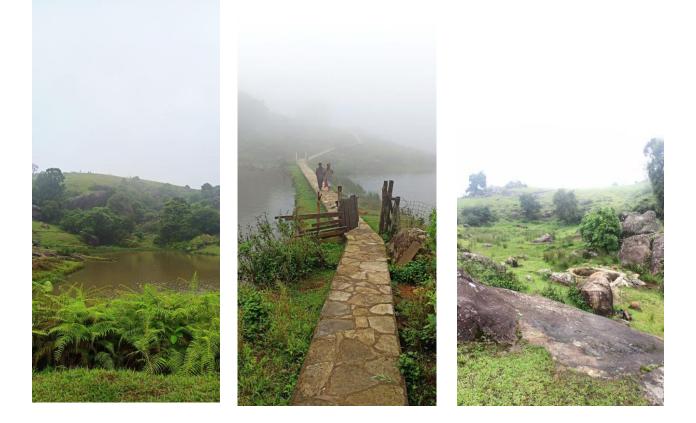

The field trip was organised on the 12<sup>th</sup> of May, 2022, and was initially planned for Kyllang Rock which is emblematic in Khasi folklore. However, due to the inclement weather on the day of departure, the destination was changed to Mawphanlur instead. Mawphanlur is seeped in beauty and its terrain offered glimpses of similarity with Wordsworth's idyllic banks of the river Wye. The students drew comparisons with the lake atop the hill at Mawphanlur to Heaven Lake as described by Vikram Seth in China. This experience opened up their minds to the therapeutic caresses of nature and instilled within an accountability towards its conservation.