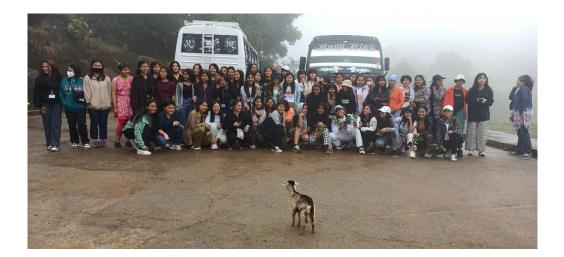

The field trip was organised on the 12<sup>th</sup> of May, 2022, and was initially planned for Kyllang Rock which is emblematic in Khasi folklore. However, due to the inclement weather on the day of departure, the destination was changed to Mawphanlur instead. Mawphanlur is seeped in beauty and its terrain offered glimpses of similarity with Wordsworth's idyllic banks of the river Wye. The students drew comparisons with the lake atop the hill at Mawphanlur to Heaven Lake as described by Vikram Seth in China. This experience opened up their minds to the therapeutic caresses of nature and instilled within an accountability towards its conservation.